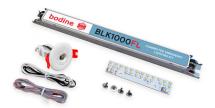

#### **BLK Driver**

- Integral Battery
- · CEC Title 20
- STSelect or FirstLink (BLK1000 or BLK1000FL)
- Low Profile Dimensions (14.1"L x 1.18"W x 1.0"H)

#### **LED Module**

- Provides more than 1000 lumens from the driver
- Dimensions 5.0" x 1.0"

#### **Illuminated Test Switch**

- Red/Green Bi-color, IP65, metal vandal resistant switch
- Plenum rated cable
- FirstLink communication node and mounting bracket (BLK1000FL only)

#### Installation Kit

- Plenum rated LED module wiring cable 37" long
- 18AWG solid copper AC mains wiring (black and white) - 27" long
- · Self drilling, panhead sheet metal screws x 4

#### BLK1000FL

FirstLink connectivity for fast and simple maintenance and code compliance.

www.bodine.com/firstlink