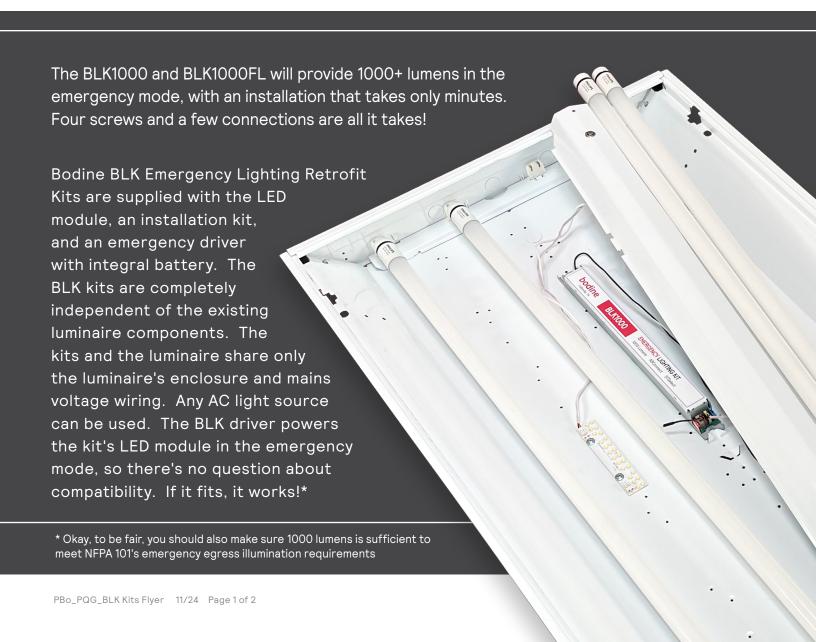

#### **BLK Driver**

- Integral Battery
- · CEC Title 20
- STSelect or FirstLink (BLK1000 or BLK1000FL)
- Low Profile Dimensions (14.1"L x 1.18"W x 1.0"H)

#### **LED Module**

- Provides more than 1000 lumens from the driver
- Dimensions 5.0" x 1.0"

#### **Illuminated Test Switch**

- Red/Green Bi-color, IP65, metal vandal resistant switch
- Plenum rated cable
- FirstLink communication node and mounting bracket (BLK1000FL only)

#### Installation Kit

- Plenum rated LED module wiring cable 37" long
- 18AWG solid copper AC mains wiring (black and white) - 27" long
- · Self drilling, panhead sheet metal screws x 4