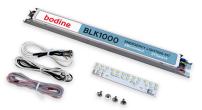

#### **BLK Driver**

- Integral Battery
- · CEC Title 20
- STSelect or FirstLink (BLK1000 or BLK1000FL)
- Low Profile Dimensions (14.1"L x 1.18"W x 1.0"H)

#### **LED Module**

- Provides more than 1000 lumens from the driver
- Dimensions 5.0" x 1.0"

#### **Illuminated Test Switch**

- Red/Green Bi-color, IP65, metal vandal resistant switch
- Plenum rated cable
- FirstLink communication node and mounting bracket (BLK1000FL only)

#### Installation Kit

- Plenum rated LED module wiring cable 37" long
- 18AWG solid copper AC mains wiring (black and white) - 27" long
- · Self drilling, panhead sheet metal screws x 4

#### **BLK1000**

STSelect - Enable or disable self-testing as needed. www.bodine.com/stselect