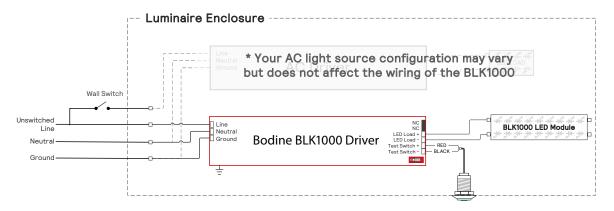

### Example Wiring Diagram (BLK1000)

## Remember:

Unlike an emergency LED driver or fluorescent emergency ballast, the BLK1000 driver and module wire to each other, and only to each other.

The existing luminaire components, be it fluorescent, LED, TLED, incandescent, or anything else, do not interface with the BLK1000. The only shared connection is the 120-277 Vac mains wiring.