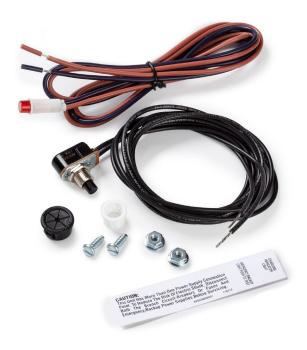

## PRT00029 3/8" Single-Pole Pushbutton Test Switch and LED with 44" Leads

Model #: PRT00029

12NC: 913702431201

3/8" Single-Pole Pushbutton Test Switch and LED with 44" Leads

## **Specifications:**

- Kit includes high-voltage (277VAC) 3/8" diameter single-pole pushbutton test switch (two-wire) and separate charging indicator LED both with 44" lead wires.
- Kit also includes charging indicator LED mounting hardware (two bushings), caution labeling and two bolts/nuts for installing the emergency unit.
- $\boldsymbol{\cdot}$  Kit is a specialty offering for certain OEMs and is not a standard product option.
- Kit is typically used with the B94CGU and other compact fluorescent lamp emergency products as an alternative to the 4W-ITS.